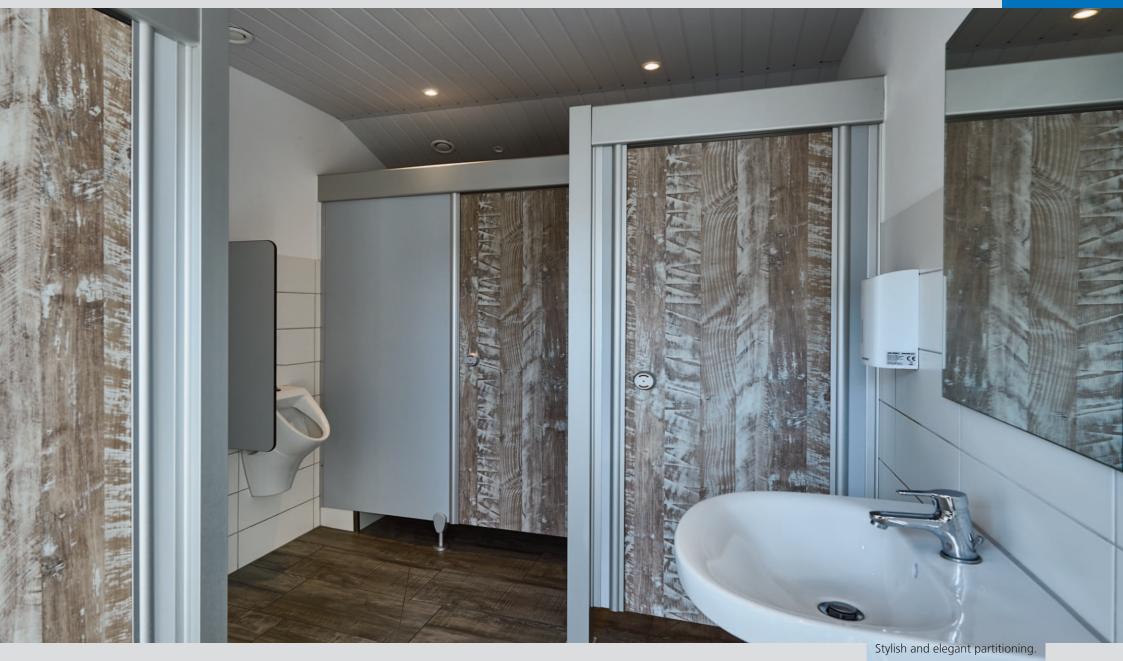

## A partition system with something special.

The cubicle unit type VKH13 shows what matters in the sanitary room: attractive appearance, pleasant application function for the user and exemplary cleaning attributes. The suspended construction makes supporting feet largely superfluous. This gives the unit a particularly attractive design. The efficiency in terms of cleaning and maintenance is due to the clearance. Due to the low number of support feet, cleaning can be done quickly and easily. The easy-care material of the unit is also very positive in the cleaning process and remains visually appealing for a long time.

## WC partition walls made of 13 mm solid grade laminate

- Suspended construction, mounted between two walls
- Up to a length of 5 meters supports are not needed if the brick walls are stable
- The large profile above the front ensures a sturdy and durable construction
- Fully waterproof
- Suitable for wet and dry areas
- Easy floor cleaning due to the construction
- Large variety of decors and colours
- Individual colour combinations are both a design element and an orientation aid (1)
- Customised motif prints optionally available
- System will be produced acc. to the building site dimension