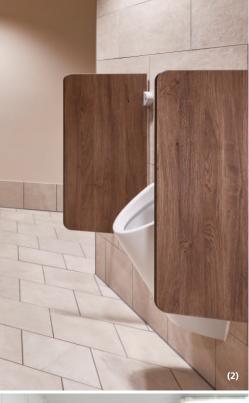

#### Privacy screens made of solid grade laminate

- Wall-mounted privacy screens
- Made of 13 mm solid grade laminate
- Revolving edge is always black
- Installed with durable aluminium holders
- Waterproof
- Wall-mounted structures without bottom support feet are particularly hygienic, since floor cleaning can then be faster and more efficient
- Wide range of colors available
- Motif prints are optionally available
- Privacy screens will be produced acc. to the building site dimension

#### (3)