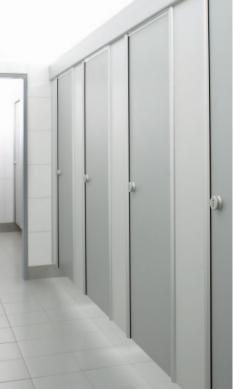

## A partition system with something special.

The cubicle unit type VKH13 shows what matters in the sanitary room: attractive appearance, pleasant application function for the user and exemplary cleaning attributes. The suspended construction makes supporting feet largely superfluous. This gives the unit a particularly attractive design. The efficiency in terms of cleaning and maintenance is due to the clearance. Due to the low number of support feet, cleaning can be done quickly and easily. The easy-care material of the unit is also very positive in the cleaning process and remains visually appealing for a long time.

## WC partition walls made of 13 mm solid grade laminate

- Suspended construction, mounted between two walls
- Up to a length of 5 meters supports are not needed if the brick walls are stable
- The large profile above the front ensures a sturdy and durable construction
- Fully waterproof
- Suitable for wet and dry areas
- Easy floor cleaning due to the construction
- Large variety of decors and colours
- Individual colour combinations are both a design element and an orientation aid (1)
- Customised motif prints optionally available
- System will be produced acc. to the building site dimension