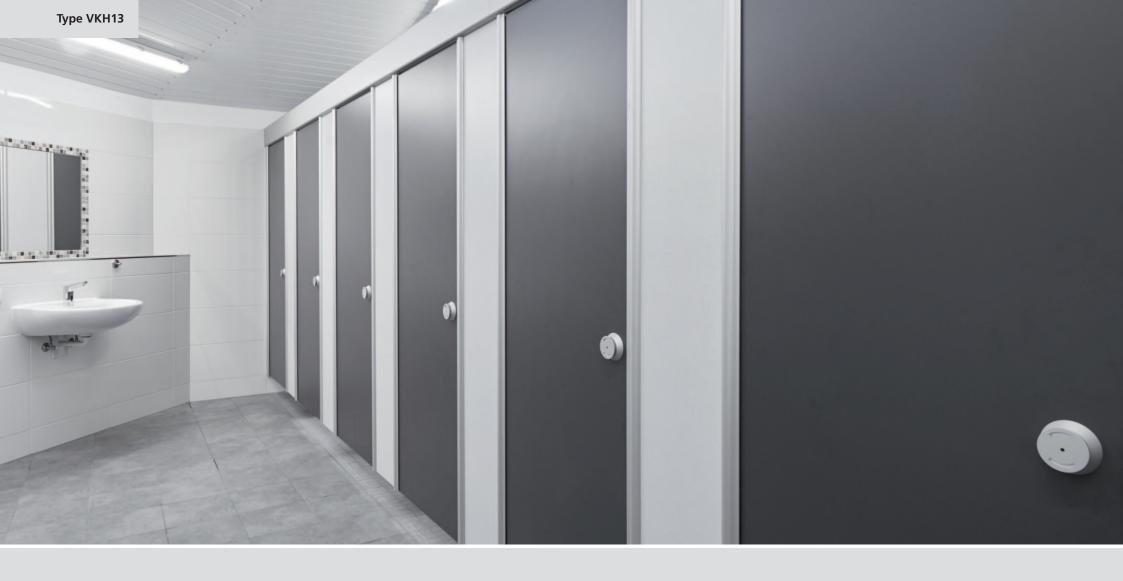

## A partition system with something special.

The cubicle unit type VKH13 shows what matters in the sanitary room: attractive appearance, pleasant application function for the user and exemplary cleaning attributes. The suspended construction makes supporting feet largely superfluous. This gives the unit a particularly attractive design. The efficiency in terms of cleaning and maintenance is due to the clearance. Due to the low number of support feet, cleaning can be done quickly and easily. The easy-care material of the unit is also very positive in the cleaning process and remains visually appealing for a long time.

## WC partition walls made of 13 mm solid grade laminate

- Suspended construction, mounted between two walls
- Up to a length of 5 meters supports are not needed if the brick walls are stable
- The large profile above the front ensures a sturdy and durable construction
- Fully waterproof
- Suitable for wet and dry areas
- Easy floor cleaning due to the construction
- Large variety of decors and colours
- Individual colour combinations are both a design element and an orientation aid (1)
- Customised motif prints optionally available
- System will be produced acc. to the building site dimension