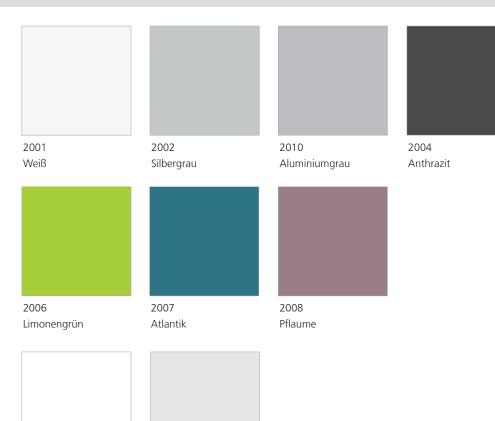

#### Panels:

**Profiles:** 

Special colours for panels, profiles in all RAL colours and special accessories are available upon request. Ask us!

E6/EV1

Eloxiert

RAL 9010

Reinweiß

There may be a difference between printed colours and real colours.