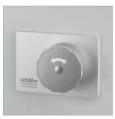

#### Hardware:

Nylon one hand door knob

Stainless steel one hand door knob

Aluminium one hand door knob INSAFE