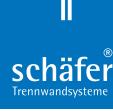

## WC partition walls made of 13 mm solid grade laminate

- Suspended construction, mounted between two walls
- Up to a length of 5 meters supports are not needed if the brick walls are stable
- The large profile above the front ensures a sturdy and durable construction
- Fully waterproof
- Suitable for wet and dry areas
- Easy floor cleaning due to the construction
- Large variety of decors and colours
- Individual colour combinations are both a design element and an orientation aid (1)
- Customised motif prints optionally available
- System will be produced acc. to the building site dimension

#### Technical design of cubicle system type VKH13

We reserve the right to make technical alterations.