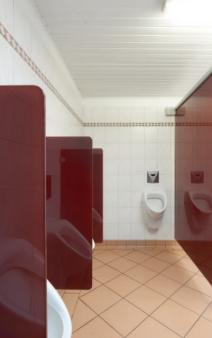

## A partition system with something special.

The cubicle unit type VKH13 shows what matters in the sanitary room: attractive appearance, pleasant application function for the user and exemplary cleaning attributes. The suspended construction makes supporting feet largely superfluous. This gives the unit a particularly attractive design. The efficiency in terms of cleaning and maintenance is due to the clearance. Due to the low number of support feet, cleaning can be done quickly and easily. The easy-care material of the unit is also very positive in the cleaning process and remains visually appealing for a long time.

## WC partition walls made of 13 mm solid grade laminate

- Suspended construction, mounted between two walls
- Up to a length of 5 meters supports are not needed if the brick walls are stable
- The large profile above the front ensures a sturdy and durable construction
- Fully waterproof
- Suitable for wet and dry areas
- Easy floor cleaning due to the construction
- Large variety of decors and colours
- Individual colour combinations are both a design element and an orientation aid (1)
- Customised motif prints optionally available
- System will be produced acc. to the building site dimension