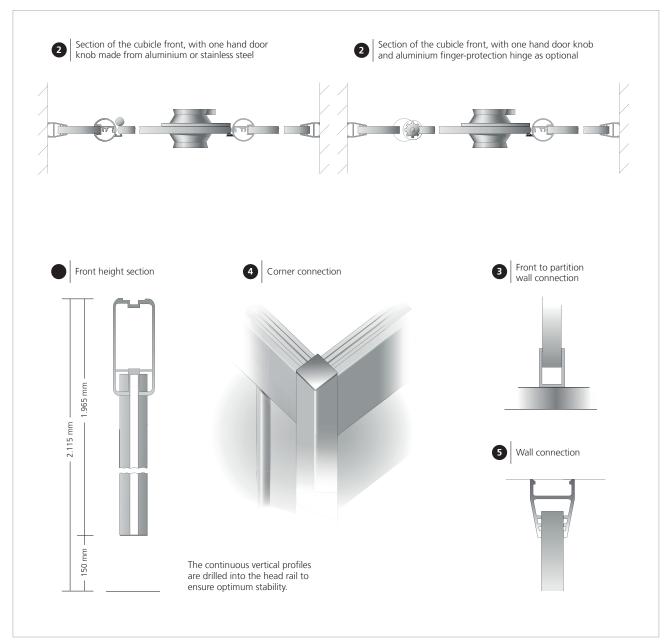

- Anodised aluminium rising hinge with high-performance polymer
- These inserts guarantee absolute freedom from maintenance and a silence closing of the door
- The parts never wear out or show signs of fatigue, ensuring that the doors still close perfectly even after years of use
- Stainless steel tapping screws are used to screw stainless steel hinges to a plate equipped with tapping holes

#### Hardware:

Nylon one hand door knob

Stainless steel one hand door knob

Aluminium one hand door knob INSAFE