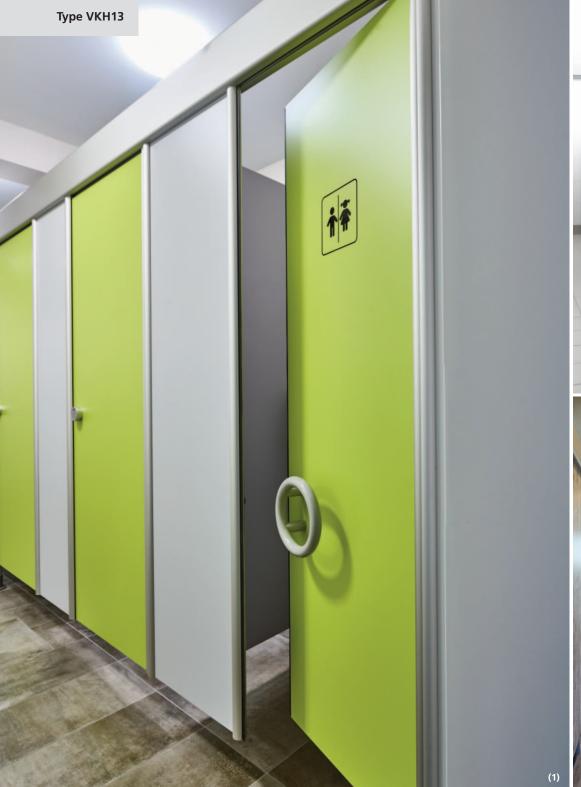

## A partition system with something special.

The cubicle unit type VKH13 shows what matters in the sanitary room: attractive appearance, pleasant application function for the user and exemplary cleaning attributes. The suspended construction makes supporting feet largely superfluous. This gives the unit a particularly attractive design. The efficiency in terms of cleaning and maintenance is due to the clearance. Due to the low number of support feet, cleaning can be done quickly and easily. The easy-care material of the unit is also very positive in the cleaning process and remains visually appealing for a long time.

## WC partition walls made of 13 mm solid grade laminate

- Suspended construction, mounted between two walls
- Up to a length of 5 meters supports are not needed if the brick walls are stable
- The large profile above the front ensures a sturdy and durable construction
- Fully waterproof
- Suitable for wet and dry areas
- Easy floor cleaning due to the construction
- Large variety of decors and colours
- Individual colour combinations are both a design element and an orientation aid (1)
- Customised motif prints optionally available
- System will be produced acc. to the building site dimension