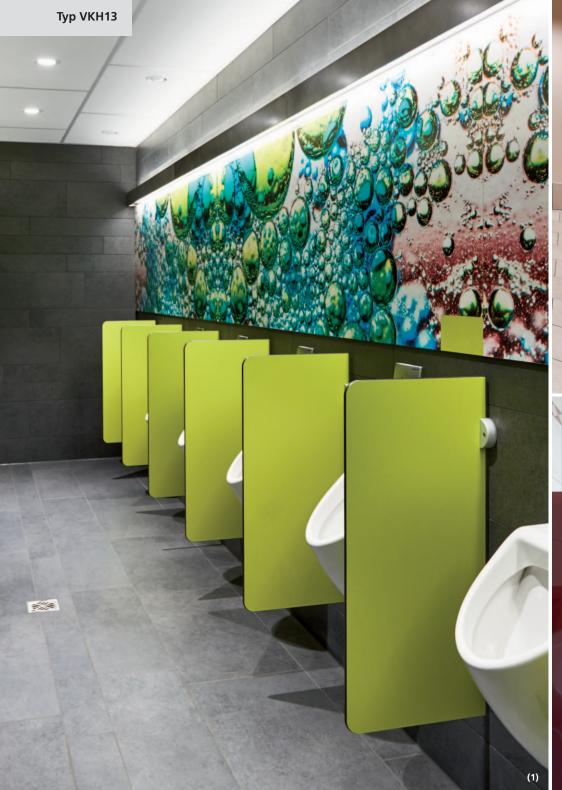

#### Privacy screens made of solid grade laminate

- Wall-mounted privacy screens
- Made of 13 mm solid grade laminate
- Revolving edge is always black
- Installed with durable aluminium holders
- Waterproof
- Wall-mounted structures without bottom support feet are particularly hygienic, since floor cleaning can then be faster and more efficient
- Wide range of colors available
- Motif prints are optionally available
- Privacy screens will be produced acc. to the building site dimension

#### (3)