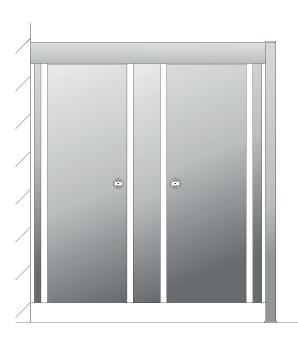

## A partition system with something special.

The cubicle unit type VKH13 shows what matters in the sanitary room: attractive appearance, pleasant application function for the user and exemplary cleaning attributes. The suspended construction makes supporting feet largely superfluous. This gives the unit a particularly attractive design. The efficiency in terms of cleaning and maintenance is due to the clearance. Due to the low number of support feet, cleaning can be done quickly and easily. The easy-care material of the unit is also very positive in the cleaning process and remains visually appealing for a long time.

## WC partition walls made of 13 mm solid grade laminate

- Suspended construction, mounted between two walls
- Up to a length of 5 meters supports are not needed if the brick walls are stable
- The large profile above the front ensures a sturdy and durable construction
- Fully waterproof
- Suitable for wet and dry areas
- Easy floor cleaning due to the construction
- Large variety of decors and colours
- Individual colour combinations are both a design element and an orientation aid (1)
- Customised motif prints optionally available
- System will be produced acc. to the building site dimension