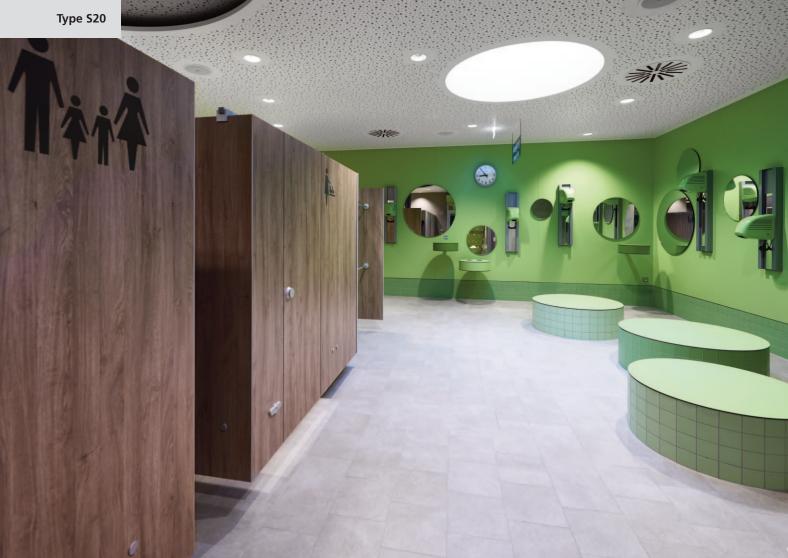

### Stylish seating surfaces. Design and functionality perfectly combined.

The Schäfer wardrobe system S20 not only fulfils all safety requirements in the changing room area. Its high stability makes it an excellent choice for heavy-duty use. The attractive design and the well thought-out system construction of the S20 cloakroom system allows it to be adapted to almost all structural conditions. Our sturdy benches and hook rails are ideally suited for many areas of use such as swimming pools, sports halls, fitness studios, schools and commercial changing rooms and are therefore the first choice for furnishing these areas. Whether freestanding or pre-built, whether on a base provided by the customer or as an unusual special solution. We make your changing room area perfect with our products!

#### Interesting facts about our bench seatings

#### (1)

- Bench seating made of 13 mm thick solid grade laminate panel
- Mounted on a round base bricked and tiled by the customer

#### (2)

- Double-sided bench with an anodised cloakroom hook rail round the top
- Cloakroom hook rails are always equipped with safety hooks
- The used safety hooks guarantee a high safety standard
- Underframe of the bench can be supplied either powdercoated or anodised
- Bench seating and back rest consist of solid grade laminate panels
- Bench seating: 26 mm (2x13 mm doubled up)
- Back rest: 13 mm
- Panels can be delivered without joint up to a length of 2,500 mm
- All corners and edges are rounded for safety

#### (3)

- Bench seating made of lacquered solid wood panels
- This leads to a high-quality optics
- For dry areas

#### (4)

- Benches made of sturdy, easy-care HPL and additional hook rail
- Cloakroom hook rails are always equipped with safety hooks
- Particularly easy to clean and long-lasting