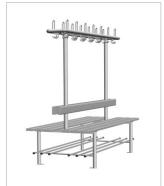

# Benches and cloakroom hook rails

### Stylish seating surfaces. Design and functionality perfectly combined.

The Schäfer wardrobe system S20 not only fulfils all safety requirements in the changing room area. Its high stability makes it an excellent choice for heavy-duty use. The attractive design and the well thought-out system construction of the S20 cloakroom system allows it to be adapted to almost all structural conditions. Our sturdy benches and hook rails are ideally suited for many areas of use such as swimming pools, sports halls, fitness studios, schools and commercial changing rooms and are therefore the first choice for furnishing these areas. Whether freestanding or pre-built, whether on a base provided by the customer or as an unusual special solution. We make your changing room area perfect with our products!

#### Variants of benches:

Bench with front support and wall attachment

Foot free bench with wall attachment (masonry must be sufficiently stable for this attachment)

Bench as a free standing bench construction

Single-sided bench with hook rail and backrest

Double-sided bench with hook rail and backrest

Bench with shoe rack, available for all types