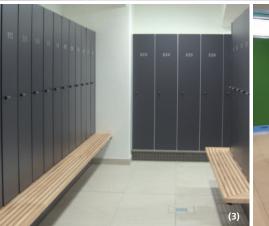

#### (3)

- Bench seating made of lacquered solid wood panels
- This leads to a high-quality optics
- For dry areas