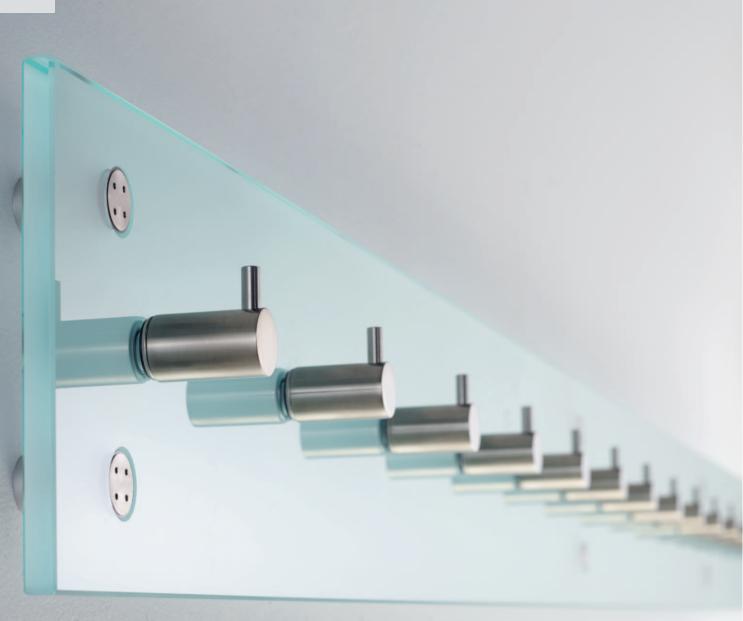

#### (1)

- Hook rails with glass support plate
- Glass support plate made of 10 mm safety glass
- Satin, clear or coloured glass available
- Special hooks made of stainless steel
- Flush-fitting wall mounting done by stainless steel rosettes