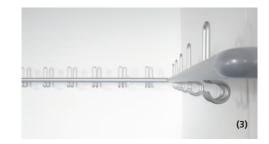

#### (2) + (3)

- Hook rail made of aluminium tubes
- Triple safety hooks
- Hooks located behind the hook rails provide safety
- No protruding parts
- Risk of accidents is significantly reduced