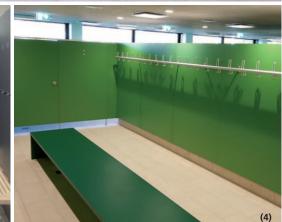

#### (4)

- Benches made of sturdy, easy-care HPL and additional hook rail
- Cloakroom hook rails are always equipped with safety hooks
- Particularly easy to clean and long-lasting