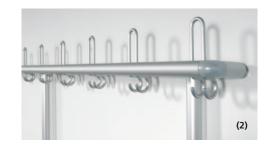

#### (2) + (3)

- Hook rail made of aluminium tubes
- Triple safety hooks
- Hooks located behind the hook rails provide safety
- No protruding parts
- Risk of accidents is significantly reduced