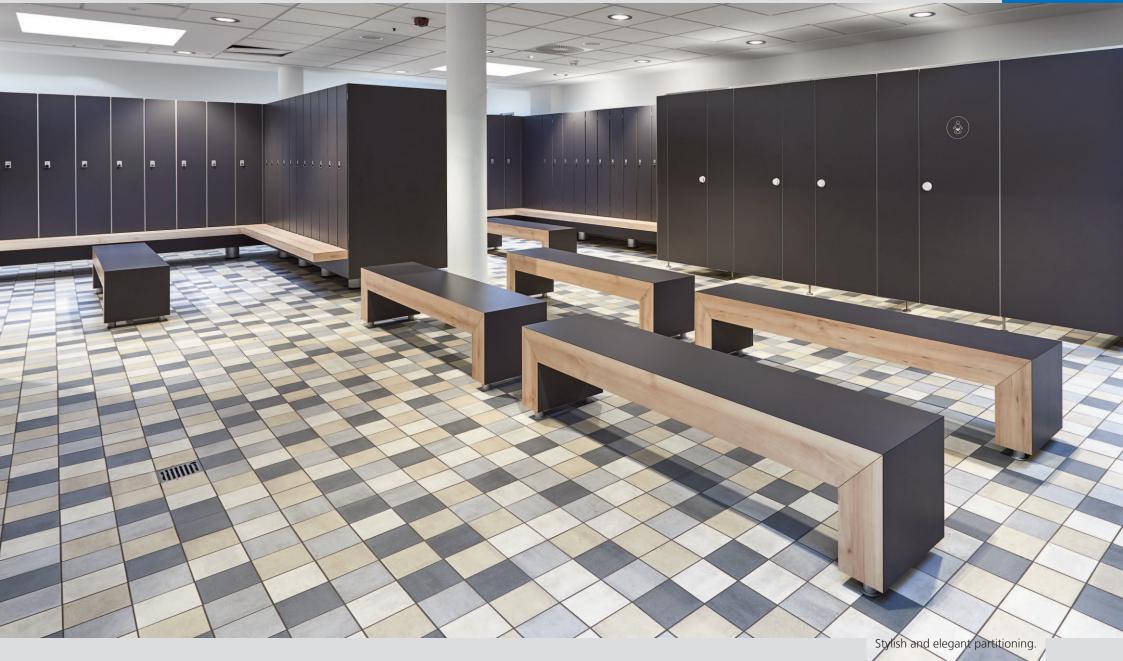

### Stylish seating surfaces. Design and functionality perfectly combined.

The Schäfer wardrobe system S20 not only fulfils all safety requirements in the changing room area. Its high stability makes it an excellent choice for heavy-duty use. The attractive design and the well thought-out system construction of the S20 cloakroom system allows it to be adapted to almost all structural conditions. Our sturdy benches and hook rails are ideally suited for many areas of use such as swimming pools, sports halls, fitness studios, schools and commercial changing rooms and are therefore the first choice for furnishing these areas. Whether freestanding or pre-built, whether on a base provided by the customer or as an unusual special solution. We make your changing room area perfect with our products!

#### Interesting facts about our bench seatings

#### (2)

- Large seating area in the middle with wooden slats on customer base
- Additional benches at the lockers

#### (3)

(3)

- Bench seating made of 13 mm thick solid grade laminate panels
- Stable subframe made of anodised aluminium
- All-round seat support with mitre-mounted backsplash

5