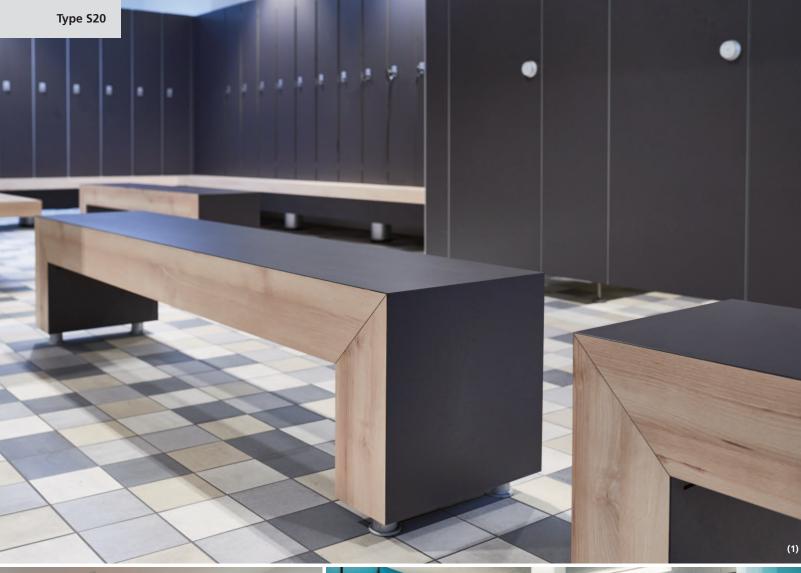

### Stylish seating surfaces. Design and functionality perfectly combined.

The Schäfer wardrobe system S20 not only fulfils all safety requirements in the changing room area. Its high stability makes it an excellent choice for heavy-duty use. The attractive design and the well thought-out system construction of the S20 cloakroom system allows it to be adapted to almost all structural conditions. Our sturdy benches and hook rails are ideally suited for many areas of use such as swimming pools, sports halls, fitness studios, schools and commercial changing rooms and are therefore the first choice for furnishing these areas. Whether freestanding or pre-built, whether on a base provided by the customer or as an unusual special solution. We make your changing room area perfect with our products!

#### (1)

- Bench seating made of 13 mm thick solid grade laminate panel
- Mounted on a round base bricked and tiled by the customer