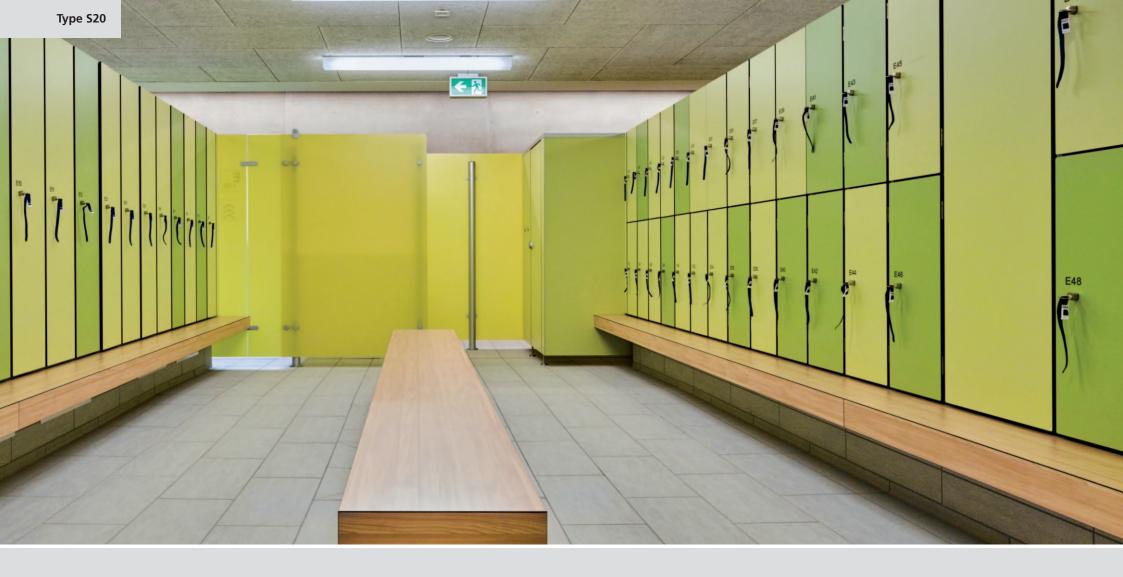

### Stylish seating surfaces. Design and functionality perfectly combined.

The Schäfer wardrobe system S20 not only fulfils all safety requirements in the changing room area. Its high stability makes it an excellent choice for heavy-duty use. The attractive design and the well thought-out system construction of the S20 cloakroom system allows it to be adapted to almost all structural conditions. Our sturdy benches and hook rails are ideally suited for many areas of use such as swimming pools, sports halls, fitness studios, schools and commercial changing rooms and are therefore the first choice for furnishing these areas. Whether freestanding or pre-built, whether on a base provided by the customer or as an unusual special solution. We make your changing room area perfect with our products!

#### Colours type S20

Panels:

Special colours for panels, profiles in all RAL colours and special accessories are available upon request. Ask us!

There may be a difference between printed colours and real colours.