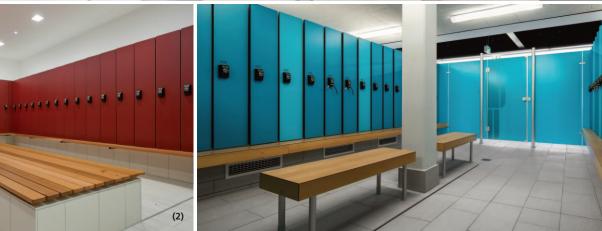

#### (2)

- Double-sided bench with an anodised cloakroom hook rail round the top
- Cloakroom hook rails are always equipped with safety hooks
- The used safety hooks guarantee a high safety standard
- Underframe of the bench can be supplied either powdercoated or anodised
- Bench seating and back rest consist of solid grade laminate panels
- Bench seating: 26 mm (2x13 mm doubled up)
- Back rest: 13 mm
- Panels can be delivered without joint up to a length of 2,500 mm
- All corners and edges are rounded for safety