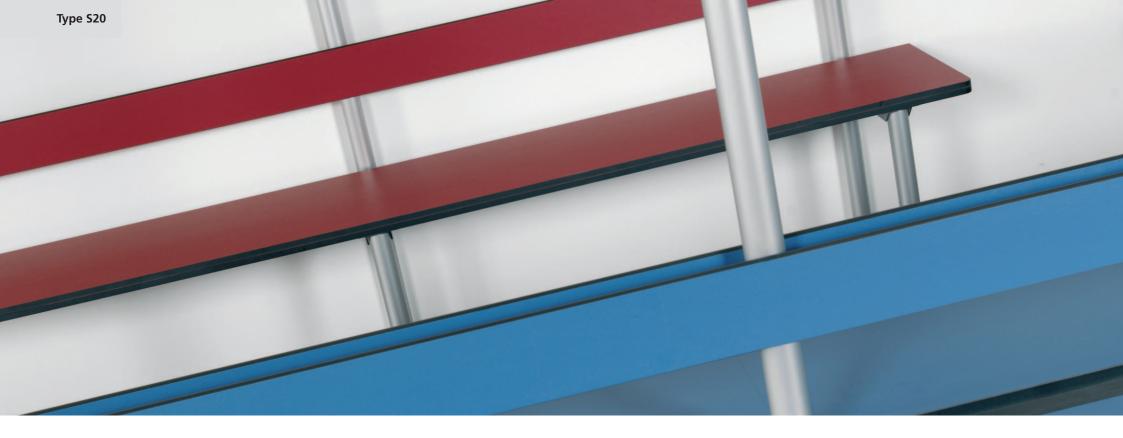

### Stylish seating surfaces. Design and functionality perfectly combined.

The Schäfer wardrobe system S20 not only fulfils all safety requirements in the changing room area. Its high stability makes it an excellent choice for heavy-duty use. The attractive design and the well thought-out system construction of the S20 cloakroom system allows it to be adapted to almost all structural conditions. Our sturdy benches and hook rails are ideally suited for many areas of use such as swimming pools, sports halls, fitness studios, schools and commercial changing rooms and are therefore the first choice for furnishing these areas. Whether freestanding or pre-built, whether on a base provided by the customer or as an unusual special solution. We make your changing room area perfect with our products!