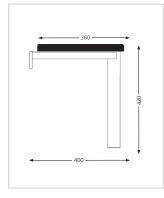

#### Variants of benches:

Bench with front support and wall attachment

Foot free bench with wall attachment (masonry must be sufficiently stable for this attachment)

Bench as a free standing bench construction

Single-sided bench with hook rail and backrest

Double-sided bench with hook rail and backrest

Bench with shoe rack, available for all types