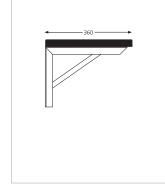

#### Variants of benches:

Bench with front support and wall attachment

Foot free bench with wall attachment (masonry must be sufficiently stable for this attachment)

Bench as a free standing bench construction

Single-sided bench with hook rail and backrest

Double-sided bench with hook rail and backrest

Bench with shoe rack, available for all types