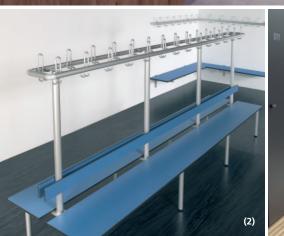

#### (2)

- Double-sided bench with an anodised cloakroom hook rail round the top
- Cloakroom hook rails are always equipped with safety hooks
- The used safety hooks guarantee a high safety standard
- Underframe of the bench can be supplied either powdercoated or anodised
- Bench seating and back rest consist of solid grade laminate panels
- Bench seating: 26 mm (2x13 mm doubled up)
- Back rest: 13 mm
- Panels can be delivered without joint up to a length of 2,500 mm
- All corners and edges are rounded for safety